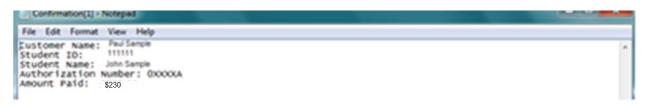

17. Click Print. The authorization receipt will look like the following:

If you have difficulties enrolling your student please call the Help Desk at 469-752-8767 or email summerschool@pisd.edu.