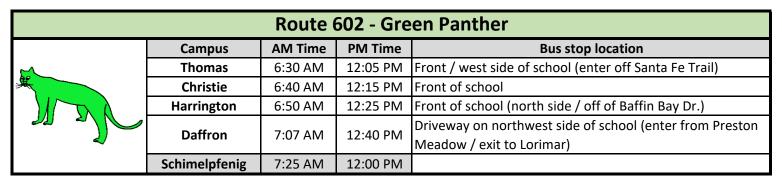

## **Summer School 2023**

## **SIGS - SCHIMELPFENIG**

June 5 - June 22 \*\*No school on Fridays\*\*

7:45 AM - 11:45 AM

(Page 1 of 2)



| Route 603 - Brown Panther |               |         |          |                           |  |  |
|---------------------------|---------------|---------|----------|---------------------------|--|--|
|                           | Campus        | AM Time | PM Time  | Bus stop location         |  |  |
|                           | Skaggs        | 7:10 AM | 12:15 PM | Front driveway, by office |  |  |
|                           | Schimelpfenig | 7:25 AM | 12:00 PM |                           |  |  |
|                           |               |         |          |                           |  |  |

| Route 604 - White Panther |               |         |          |                           |  |  |
|---------------------------|---------------|---------|----------|------------------------