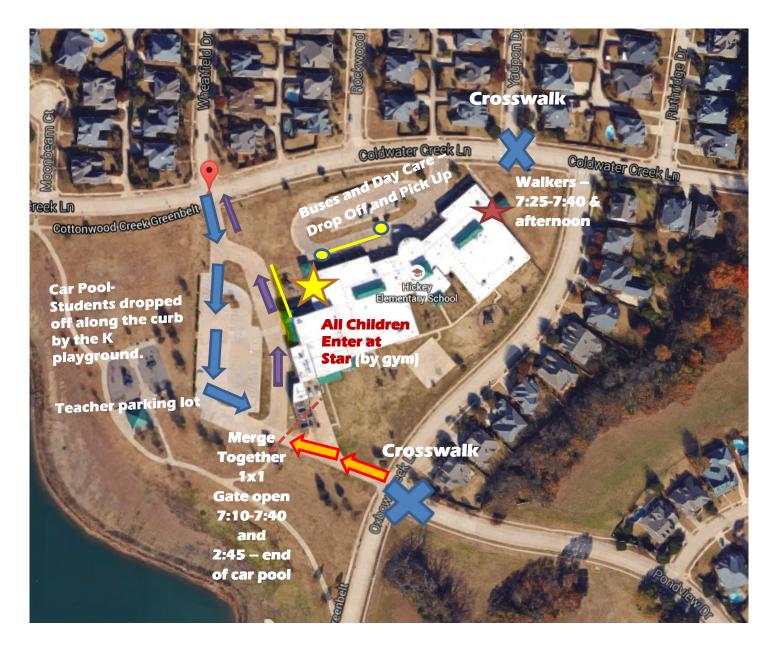

## **New Arrival and Dismissal Procedures**

- <u>Buses and Day Care use the front driveway</u> for drop off and pick up.
  - o Parents pick up at car pool (those that drive to school) or walkers (those that walk to school).
- Car Pool may enter from Coldwater Creek Lane or Oxbow Creek Lane.
  - o Arrival is between 7:00 and 7:45. Drivers should not enter coned off areas.
  - Dismissal is between 2:45 and 3:00. Drivers should not enter coned off areas.
  - o For the safety of the children, please drop off at the curb.
- <u>All students</u> enter the building by the gym between 7:00 and 7:45. They are monitored by school staff from 7:00-7:25.
  - o The walker door will be open between 7:25 and 7:40 for students walking to school.
- <u>Visitors</u> with an appointment may park in the front driveway during arrival and dismissal. We ask that parents walking their students into the school park their car by the Blue Park or on the street and use the crosswalk to cross with your child.
- <u>Students</u> should only cross the street with the <u>Crossing Guard</u>.