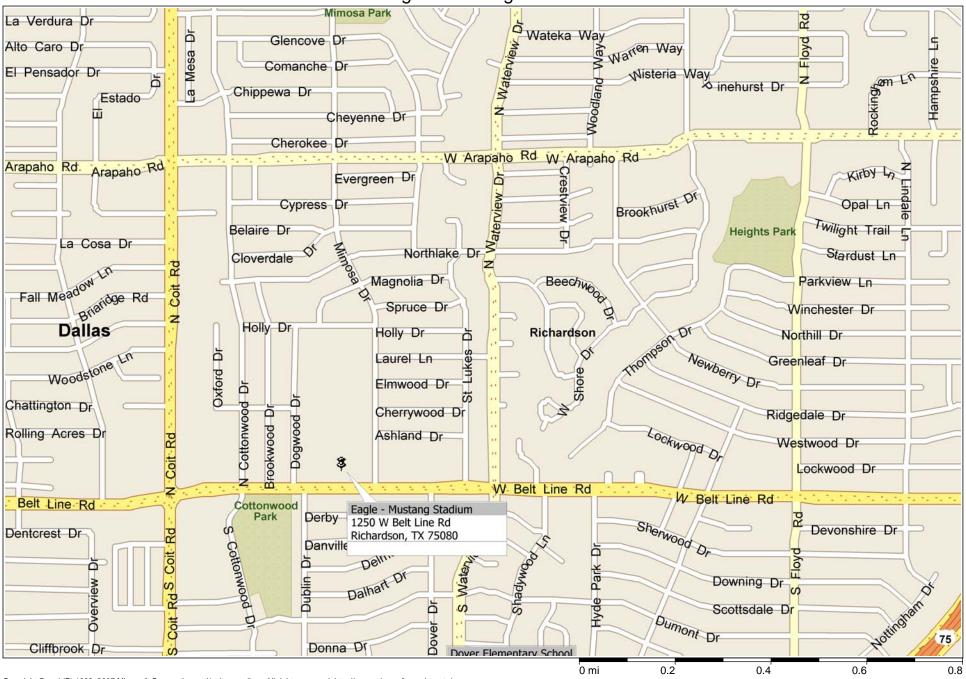

Eagle - Mustang Stadium

Copyright © and (P) 1988–2007 Microsoft Corporation and/or its suppliers. All rights reserved. http://www.microsoft.com/streets/
Certain mapping and direction data © 2007 NAVTEQ. All rights reserved. The Data for areas of Canada includes information taken with permission from Canadian authorities, including: © Her Majesty the Queen in Right of Canada, © Queen's Printer for Ontario. NAVTEQ and NAVTEQ ON BOARD are trademarks of NAVTEQ. © 2007 Tele Atlas North America, Inc. All rights reserved. Tele Atlas and Tele Atlas North America are trademarks of Tele Atlas, Inc.