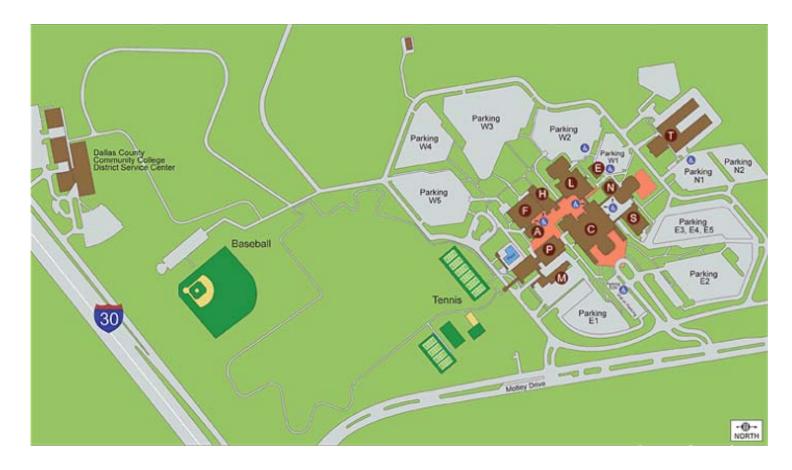

## Eastfield College - 2-D Campus Map

A Building - Administration

**C Building** - Campus Center: Admissions, Advisement, Appraisal Center, Business Office, Career Services, College Police, Financial Aid, Human Resources, Registration Room, Student Programs (SPAR)

E Building - Teacher Center

F Building - Fine Arts: Art Gallery, Performance Hall

**H Building** - Conference Room

L Building - Library: Computer Lab, Learning Resources

M Building - Maintenance

N Building - North Building: Bookstore, Parent/Child Study Center

P Building - Physical Education: Gym

S Building - Science Building

T Building - Technology Building