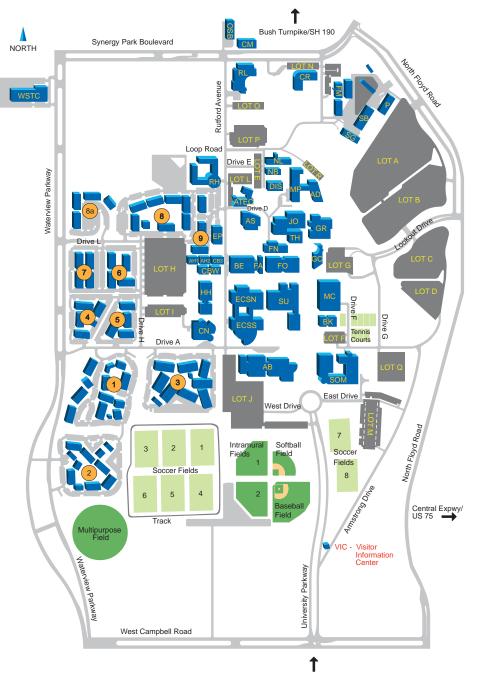

# DALLAS Campus Map

#### Visitors

Please obtain a parking pass from the Visitor Information Center.

For more information call the University's main switchboard at (972) 883-2111.

#### Address

The University of Texas at Dallas 800 West Campbell Road Richardson, Texas 75080

www.utdallas.edu

#### BUILDING ABBREVIATIONS AND NAMES

AB Activity Center FO Founders Building Administration Cecil and Ida Green Center Arts and Humanities 1 Cecil H. Green Hall AH2 Arts and Humanities 2 НН Karl Hoblitzelle Hall \* AS Visual Arts Studio JO Erik Jonsson Academic Center Arts and Technology Building MC Eugene McDermott Library \* ATEC Lloyd V. Berkner Hall MP Multipurpose Building Bookstore NB North Office Building Classroom Building Three CB3 NL North Lab CBW Classroom Building West OSB Old Service Building CM Construction Management Р Police CN Conference Center Residence Hall

CR Callier Center Richardson RL Natural Science and Engineering Research Lab
DIS Dallas International School SB Service Building

ECSN North Engineering and Computer Science SG Safety and Grounds **ECSS** South Engineering and Computer Science SOM School of Management **Energy Plant** SU Student Union\* TH Theatre Founders West Annex Facilities Management VIC Visitor Information Center

FN Founders North WSTC Waterview Science and Technology Center

## \* STUDENT SERVICE AREAS

Student Union (SU)
Dining Hall
Comet Cafe/Pub
Comet Center
Student Health Services

Disability Services

Karl Hoblitzelle Hall (HH) Enrollment Services Admissions

Eugene McDermott Library (MC) Bursar Financial Aid

International Student Services

Registrar

### UNIVERSITY HOUSING

Residence Hall (RH) Waterview Park Apartment

(972) 883-5561

Residential Life

Living Learning Communities

Waterview Park Apartments (972) 454-5000

(972) 238-3612 Fax

For information, go to Phase 8a.

Phase 1 Buildings 2-12 Phase 2 Buildings 14-23 Phase 3 Buildings 24-31 Phase 4 Buildings 33-36 University Village (972) 792-9100

(972) 792-9100 (972) 792-9101 Fax

For information, go to Phase 8a.

Phase 5 Buildings 38-41 Phase 6 Buildings 43-46 Phase 7 Buildings 48-51 Phase 8 Buildings 53-59 Phase 8 Buildings 61-63

Phase 9 Buildings 65-67