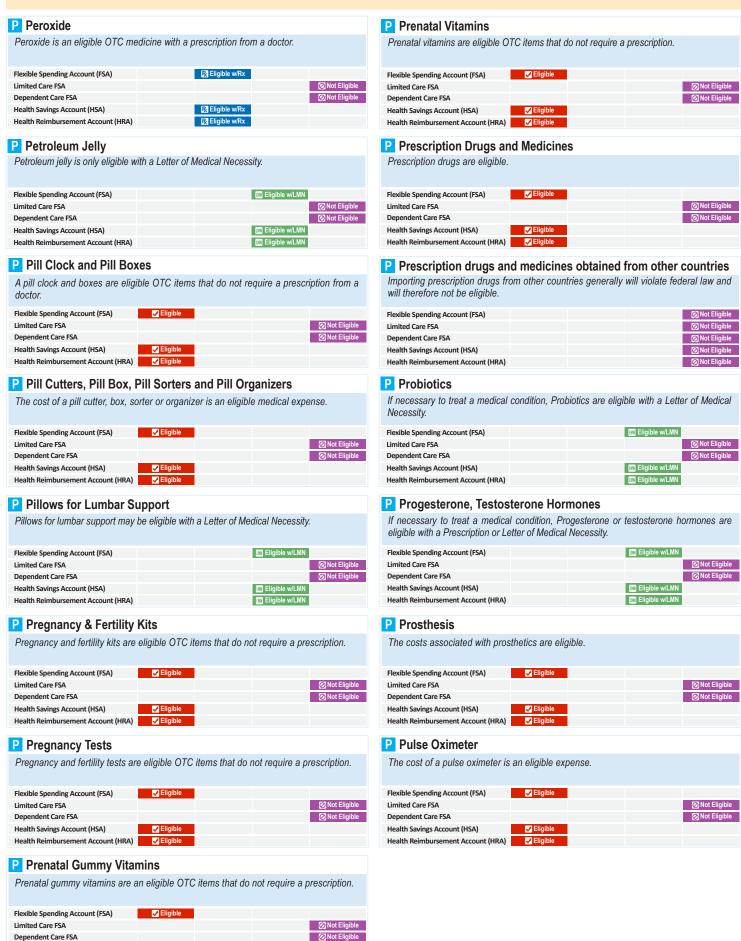

ted Care FSA                   |                |
| Dependent Care FSA                 |                |
| Health Savings Account (HSA)       | Eligible w/LMN |
| Health Reimbursement Account (HRA) | Eligible w/LMN |

#### Perfume

Perfume is not eligible.

| · · ·································· |                |
|----------------------------------------|----------------|
|                                        |                |
| Flexible Spending Account (FSA)        | Not Eligible   |
| Limited Care FSA                       | ✓ Not Eligible |
| Dependent Care FSA                     |                |
| Health Savings Account (HSA)           |                |
| Health Reimbursement Account (HRA)     |                |
|                                        |                |



Not Eligible

Health Savings Account (HSA) Health Reimbursement Account (HRA)



# P Q-tips

Q-tips are not an eligible expense.

| Flexible Spending Account (FSA)    |              |
|------------------------------------|--------------|
| Limited Care FSA                   |              |
| Dependent Care FSA                 | Not Eligible |
| Health Savings Account (HSA)       | Not Eligible |
| Health Reimbursement Account (HRA) | Not Eligible |



# P Reading Glasses

Both prescription and nonprescription reading glasses are eligible.

| Flexible Spending Account (FSA)    | ✓ Eligible |  |              |
|------------------------------------|------------|--|--------------|
| Limited Care FSA                   | ✓ Eligible |  |              |
| Dependent Care FSA                 |