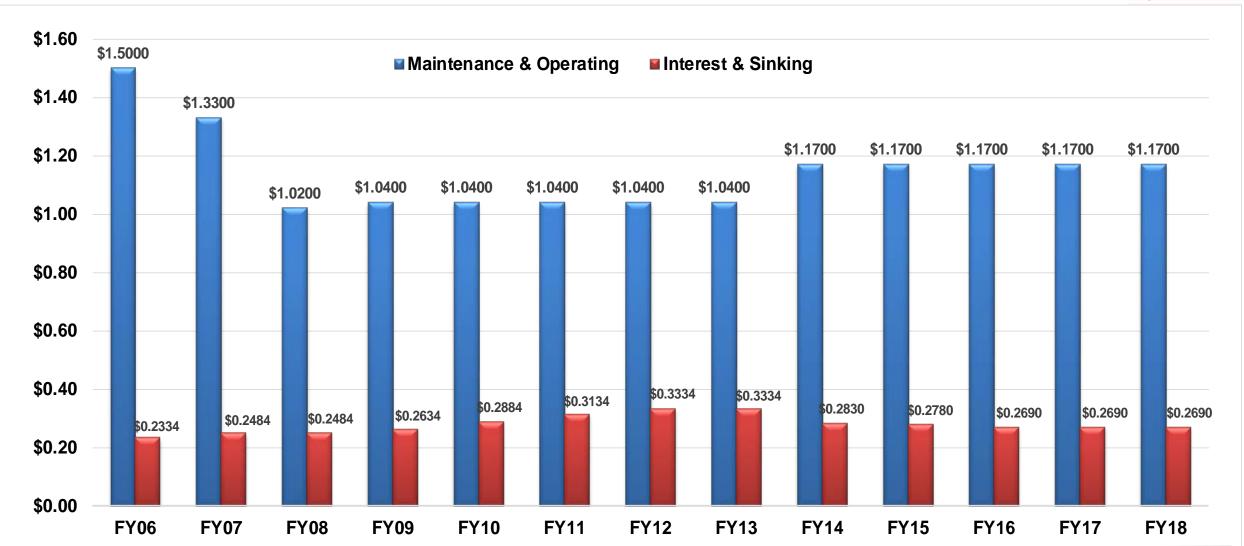

#### Plano Chamber of Commerce

"The Impact of School Finance in Plano's Success"

August 30, 2018

It's complicated...

# Texas School Finance



# Teamwork for Excellence PLANO

#### **Drivers of School Finance**

- Number of students (ADA & WADA)
- Tax rate determines value of each ADA higher tax rate makes each student worth more money
- Property value determines wealth per WADA (state vs local share)

- Other factors
  - District size small & midsized school adjustments
  - Cost of Education Index

#### Teamwork for Excellence

# P L A N O Independent School District

#### **Mechanics of School Finance**





## What does this mean for Plano ISD?

### **PISD Property Tax Rate History**

2006-2019





### PISD Taxes on Average Residence





#### Impact on District Operating Budget





# Independent School District

#### **History of Statewide Hidden School Property Tax**





#### **Hidden School Property Tax Rate**





#### WHAT TAXPAYERS SEE.....



#### REALITY....



#### "WE NEED TAXPARENCY"

### **Future Fund Balance Impact**



| Revenue/Exp Changes                 | 2018-2019     | 2019-2020      | 2020-2021      | 2021-2022      |
|-------------------------------------|---------------|----------------|----------------|----------------|
|                                     |               |                |                |                |
| Revenues:                           |               |                |                |                |
| Interest Income