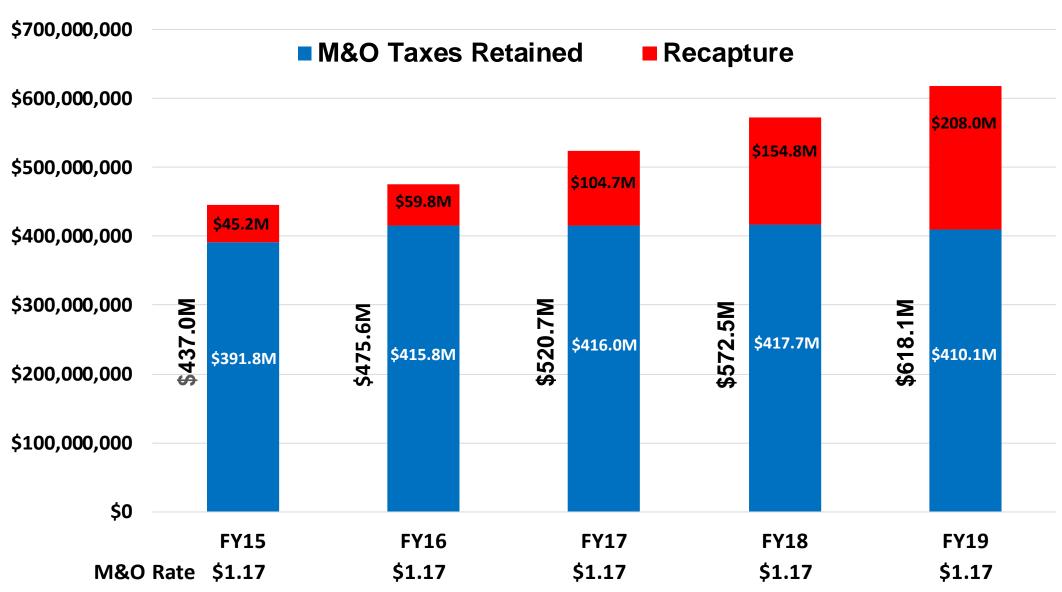

### Plano Chamber of Commerce

"The Impact of School Finance in Plano's Success"

August 30, 2018

It's complicated...

# Texas School Finance



# Teamwork for Excellence PLANO

#### **Drivers of School Finance**

- Number of students (ADA & WADA)
- Tax rate determines value of each ADA higher tax rate makes each student worth more money
- Property value determines wealth per WADA (state vs local share)

- Other factors
  - District size small & midsized school adjustments
  - Cost of Education Index

#### Teamwork for Excellence

# P L A N O Independent School District

#### **Mechanics of School Finance**





## What does this mean for Plano ISD?

### **PISD Property Tax Rate History**

2006-2019





### PISD Taxes on Average Residence





#### Impact on District Operating Budget





# Independent School District

#### **History of Statewide Hidden School Property Tax**





#### **Hidden School Property Tax Rate**





#### WHAT TAXPAYERS SEE.....



#### REALITY....



#### "WE NEED TAXPARENCY"

### **Future Fund Balance Impact**



| Revenue/Exp Changes                 | 2018-2019     | 2019-2020      | 2020-2021      | 2021-2022      |
|-------------------------------------|---------------|----------------|----------------|----------------|
|                                     |               |                |                |                |
| Revenues:                           |               |                |                |                |
| Interest Income                     | \$3,500,000   | \$0            | \$0            | \$0            |
| ADA L