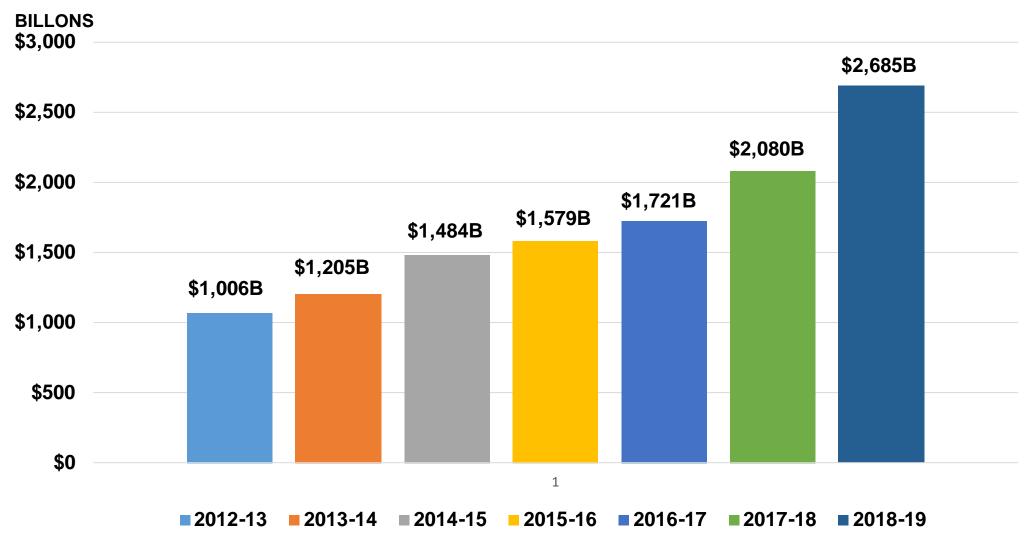

### PLANO ISD'S RECAPTURE SINCE 1993-94

total recapture will exceed \$1.9B in fiscal year 2018-19

Plano ISD's

\$1,700,000,000