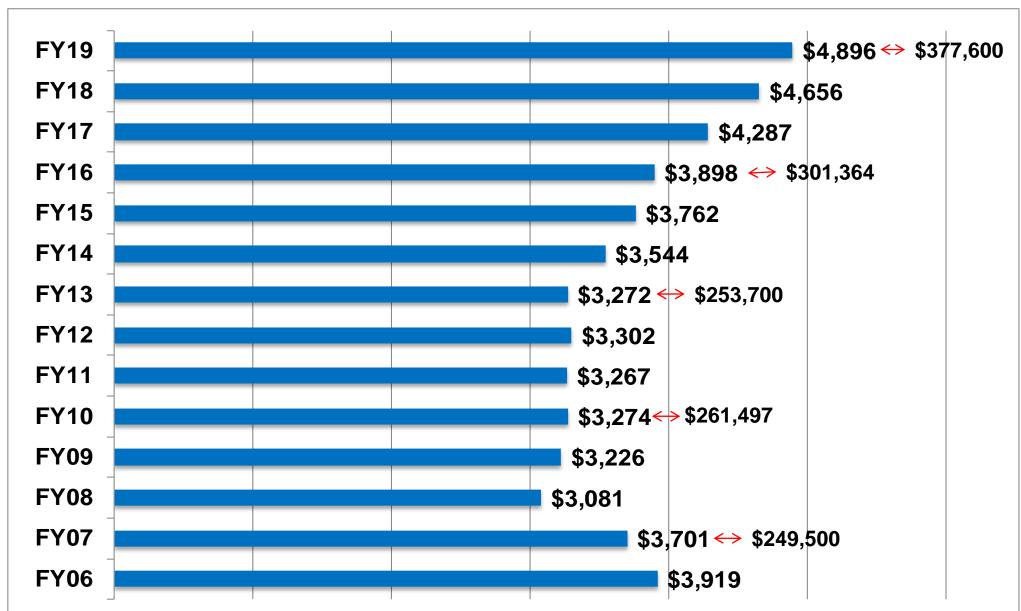

#### Plano Chamber of Commerce

"The Impact of School Finance in Plano's Success"

August 30, 2018

It's complicated...

# Texas School Finance



# Teamwork for Excellence PLANO

#### **Drivers of School Finance**

- Number of students (ADA & WADA)
- Tax rate determines value of each ADA higher tax rate makes each student worth more money
- Property value determines wealth per WADA (state vs local share)

- Other factors
  - District size small & midsized school adjustments
  - Cost of Education Index

#### Teamwork for Excellence

# P L A N O Independent School District

#### **Mechanics of School Finance**





## What does this mean for Plano ISD?

### **PISD Property Tax Rate History**

2006-2019





### PISD Taxes on Average Residence





#### Impact on District Operating Budget





# Independent School District

#### **History of Statewide Hidden School Property Tax**





#### **Hidden School Property Tax Rate**





#### WHAT TAXPAYERS SEE.....



#### REALITY....



#### "WE NEED TAXPARENCY"

### **Future Fund Balance Impact**



| Revenue/Exp Changes                 | 2018-2019     | 2019-2020      | 2020-2021      | 2021-2022      |
|-------------------------------------|---------------|----------------|----------------|----------------|
|                                     |               |                |                |                |
| Revenues:                           |               |                |                |                |
| Interest Income                     | \$3,500,000   | \$0