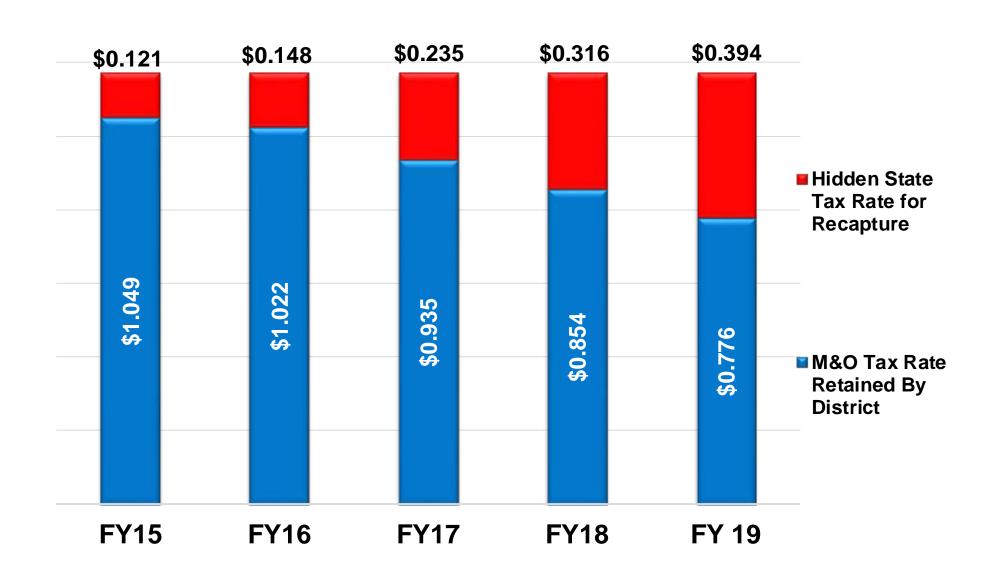

### **PISD Property Tax Rate History**

2006-2019

#### **History of Statewide Hidden School Property Tax**

#### **Hidden School Property Tax Rate**