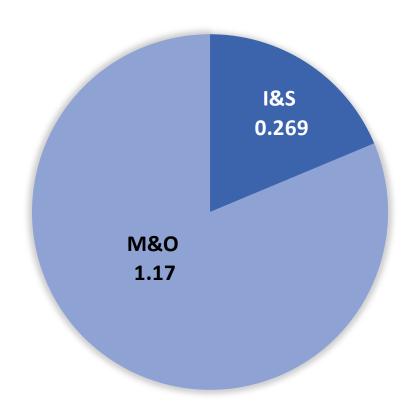

#### How are school districts different?

- Wealth Equalization "Robin Hood "(Recapture) started in 1993-94
- School districts cannot increase tax rate without voter approval or exceed maximum.
  - operating tax rate \$1.04 or up to \$1.17 with voter approval.
  - Districts that have passed a Tax Ratification Election cannot lower then raise property tax rate to previous adopted rate.
- Property value increases benefit the State budget, not the District
  - Decreased state aid or increased recapture