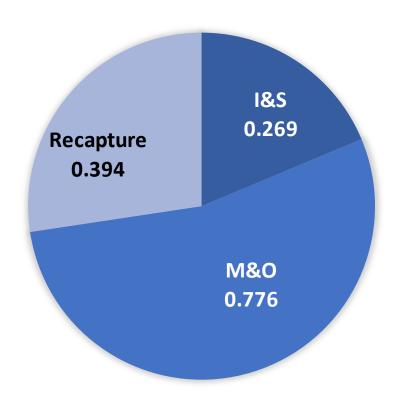

#### How are school districts different?

- Wealth Equalization "Robin Hood "(Recapture) started in 1993-94
- School districts cannot increase tax rate without voter approval or exceed maximum.
  - operating tax rate \$1.04 or up to \$1.17 with voter approval.
  - Districts that have passed a Tax Ratification Election cannot lower then raise property tax rate to previous adopted rate.
- Property value increases benefit the State budget, not the District
  - Decreased state aid or increased recapture

### PLANO ISD'S RECAPTURE SINCE 1993-94

total recapture will exceed \$1.9B in fiscal year 2018-19

Plano ISD's

\$1,700,000,000