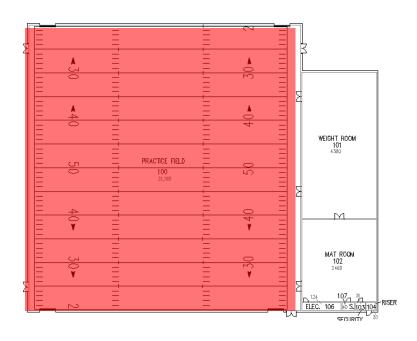

## Plano ISD Indoor Facilities Turf (Three)

- Installed in- 2003
- Total for all three \$576,000