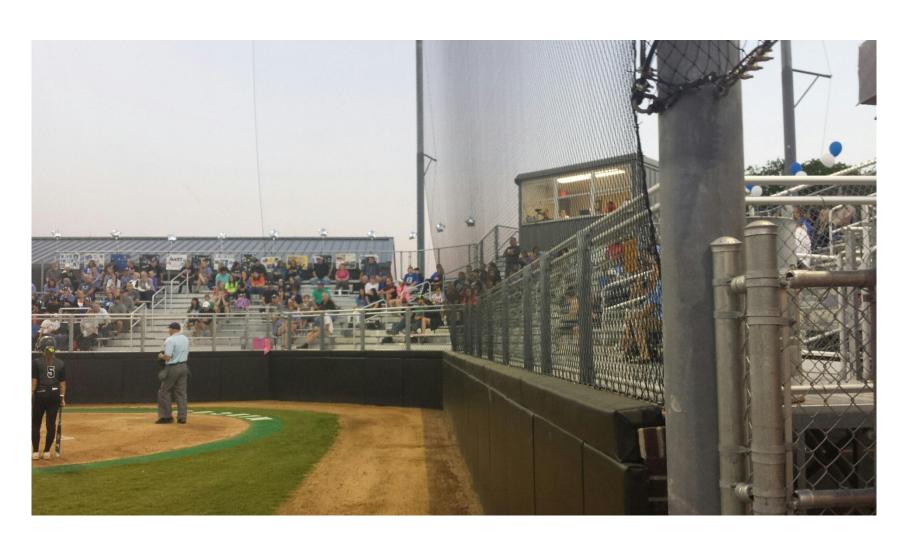

- Mowing
  - Top dressing/Aerating
  - Overseeding
  - Pest management
  - Pre-emergent
  - Irrigation repairs
  - Striping
- High Usage Field
- Cost \$770,000



## Plano ISD Indoor Facilities Turf (Three)



- Installed in- 2003
- Total for all three \$576,000

#### John Clark Stadium - Scoreboard







- Installed 2007
- Components are at end of life
- New board \$650,000

#### **Clark East Locker Rooms**

Two locker rooms at \$150,000 each

• Total: \$300,000



#### Plano East Locker Room Renovation

- PESH Locker Room Renovations \$150,000
- Complete work to make comparable with PWSHS and PSHS



### Plano Senior High School Baseball Bleachers



### Plano Senior High School Baseball Bleachers



### McKinney Boyd Baseball Bleachers





### Flower Mound Marcus Softball Bleachers



### Frisco Heritage High School Baseball Bleachers



### Frisco Heritage High School Softball



#### **Baseball and Softball Bleachers**

- PSHS and PWSHS Baseball
  - Current capacity: 641 and 418.
- PESHS, PSHS and PWSHS Softball
  - Current capacity: 440, 572, and 236.

• Total: \$1,080,000

 (Working on solution for PESHS Baseball)



#### **Plano ISD Athletics**

| Upgrades                                               | Cost        |
|--------------------------------------------------------|-------------|
| Clark Stadium - Artificial Turf                        | \$564,000   |
| Clark East Field- Artificial Turf                      | 770,000     |
| Indoor Facilities (3) – Artificial Turf                | 576,000     |
| Clark Stadium – Scoreboard                             | 6