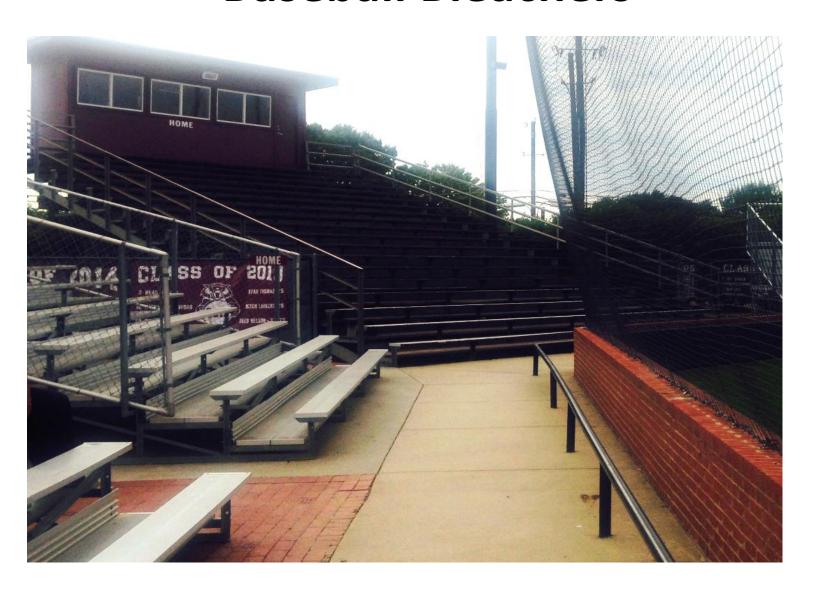

rass field
- Annual maintenance cost is approximately \$53,865 including:
  - Watering
  - Mowing
  - Top dressing/Aerating
  - Overseeding
  - Pest management
  - Pre-emergent
  - Irrigation repairs
  - Striping
- High Usage Field
- Cost \$770,000



## Plano ISD Indoor Facilities Turf (Three)



- Installed in- 2003
- Total for all three \$576,000

#### John Clark Stadium - Scoreboard







- Installed 2007
- Components are at end of life
- New board \$650,000

#### **Clark East Locker Rooms**

Two locker rooms at \$150,000 each

• Total: \$300,000



#### Plano East Locker Room Renovation

- PESH Locker Room Renovations \$150,000
- Complete work to make comparable with PWSHS and PSHS



### Plano Senior High School Baseball Bleachers



### Plano Senior High School Baseball Bleachers



### McKinney Boyd Baseball Bleachers





### Flower Mound Marcus Softball Bleachers



### Frisco Heritage High School Baseball Bleachers



### Frisco Heritage High School Softball



#### **Baseball and Softball Bleachers**

- PSHS and PWSHS Baseball
  - Current capacity: 641 and 418.
- PESHS, PSHS and PWSHS Softball
  - Current capacity: 440, 572, and 236.

• Total: \$1,080,000

 (Working on solution for PESHS Baseball)



#### **Plano ISD Athletics**

| Upgrades                                               | Cost        |
|--------------------------------------------------------|-------------|
| Clark Stadium - Artificial Turf                        | \$564,000   |
| Clark East Field- Artificial Turf                      | 770,000     |
| Indoor Facilities (3) – Artificial Turf