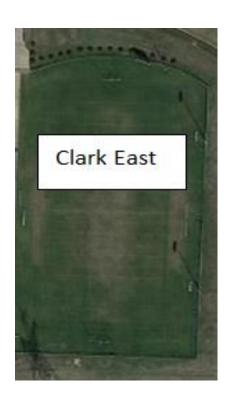

#### **Clark East Field - Artificial Turf**

- Currently grass field
- Annual maintenance cost is approximately \$53,865 including:
  - Watering
  - Mowing
  - Top dressing/Aerating
  - Overseeding
  - Pest management
  - Pre-emergent
  - Irrigation repairs
  - Striping
- High Usage Field
- Cost \$770,000