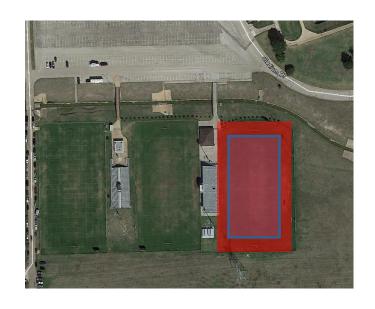

#### **Clark East Field - Artificial Turf**

- Currently grass field
- Annual maintenance cost is approximately \$53,865 including:
  - Watering
  - Mowing
  - Top dressing/Aerating
  - Overseeding
  - Pest management
  - Pre-emergent
  - Irrigation repairs
  - Striping
- High Usage Field
- Cost \$770,000