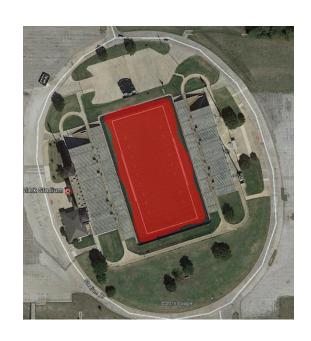

#### **Clark East Field - Artificial Turf**

- Currently grass field
- Annual maintenance cost is approximately \$53,865 including:
  - Watering
  - Mowing
  - Top dressing/Aerating
  - Overseeding
  - Pest management
  - Pre-emergent
  - Irrigation repairs
  - Striping
- High Usage Field
- Cost \$770,000