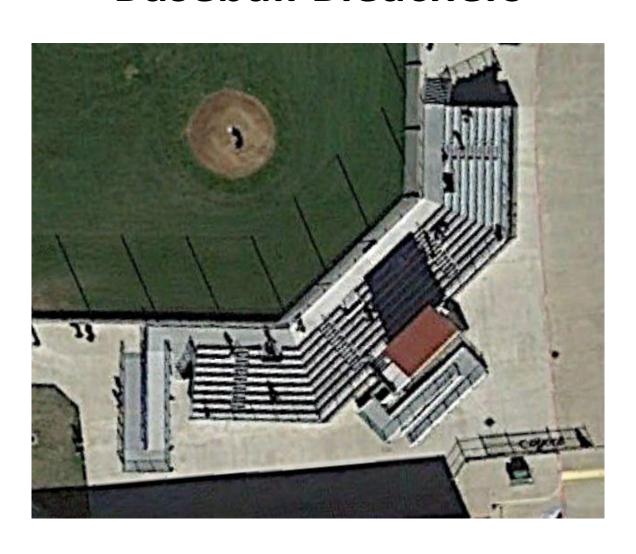

- Pest management
  - Pre-emergent
  - Irrigation repairs
  - Striping
- High Usage Field
- Cost \$770,000



## Plano ISD Indoor Facilities Turf (Three)



- Installed in- 2003
- Total for all three \$576,000

#### John Clark Stadium - Scoreboard







- Installed 2007
- Components are at end of life
- New board \$650,000

#### **Clark East Locker Rooms**

Two locker rooms at \$150,000 each

• Total: \$300,000



#### Plano East Locker Room Renovation

- PESH Locker Room Renovations \$150,000
- Complete work to make comparable with PWSHS and PSHS



### Plano Senior High School Baseball Bleachers



### Plano Senior High School Baseball Bleachers



### McKinney Boyd Baseball Bleachers





### Flower Mound Marcus Softball Bleachers



### Frisco Heritage High School Baseball Bleachers



### Frisco Heritage High School Softball



#### **Baseball and Softball Bleachers**

- PSHS and PWSHS Baseball
  - Current capacity: 641 and 418.
- PESHS, PSHS and PWSHS Softball
  - Current capacity: 440, 572, and 236.

• Total: \$1,080,000

 (Working on solution for PESHS Baseball)



#### **Plano ISD Athletics**

| Upgrades                                               | Cost        |
|--------------------------------------------------------|-------------|
| Clark Stadium - Artificial Turf                        | \$564,000   |
| Clark East Field- Artificial Turf                      | 770,000     |
| Indoor Facilities (3) – Artificial Turf                | 576,000     |
| Clark Stadium – Scoreboard                             | 650,000     |
| Clark East Field – Locker Rooms<br>(Hom