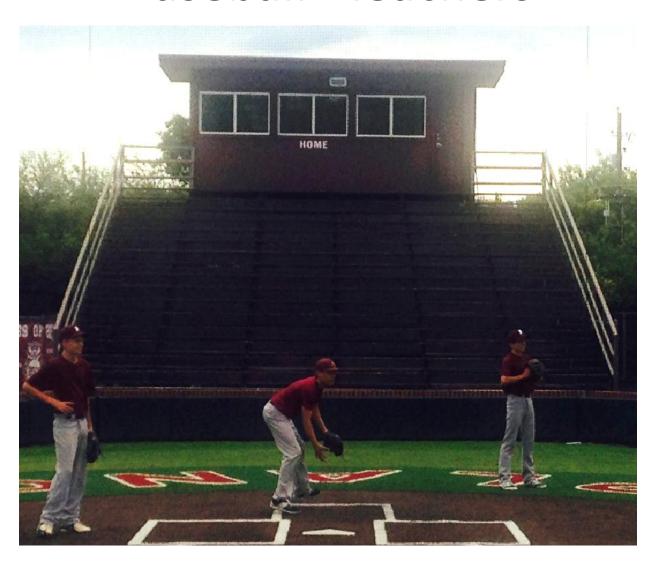

Clark East Field - Artificial Turf**

- Currently grass field
- Annual maintenance cost is approximately \$53,865 including:
  - Watering
  - Mowing
  - Top dressing/Aerating
  - Overseeding
  - Pest management
  - Pre-emergent
  - Irrigation repairs
  - Striping
- High Usage Field
- Cost \$770,000



## Plano ISD Indoor Facilities Turf (Three)



- Installed in- 2003
- Total for all three \$576,000

#### John Clark Stadium - Scoreboard







- Installed 2007
- Components are at end of life
- New board \$650,000

#### **Clark East Locker Rooms**

Two locker rooms at \$150,000 each

• Total: \$300,000



#### Plano East Locker Room Renovation

- PESH Locker Room Renovations \$150,000
- Complete work to make comparable with PWSHS and PSHS



### Plano Senior High School Baseball Bleachers



### Plano Senior High School Baseball Bleachers



### McKinney Boyd Baseball Bleachers





### Flower Mound Marcus Softball Bleachers



### Frisco Heritage High School Baseball Bleachers



### Frisco Heritage High School Softball



#### **Baseball and Softball Bleachers**

- PSHS and PWSHS Baseball
  - Current capacity: 641 and 418.
- PESHS, PSHS and PWSHS Softball
  - Current capacity: 440, 572, and 236.

• Total: \$1,080,000

 (Working on solution for PESHS Baseball)



#### **Plano ISD Athletics**

| Upgrades                                               | Cost        |
|--------------------------------------------------------|-------------|
| Clark Stadium - Artificial Turf                        | \$564,000   |
| Clark East Field- Artificial Turf                      | 770,000