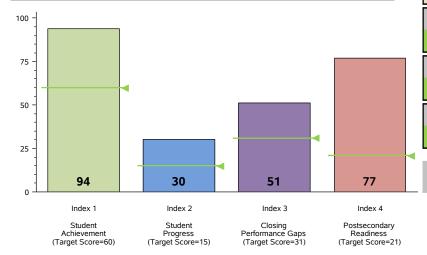

### **Performance Index Summary**

| Index                         | Points<br>Earned | Maximum<br>Points | Index<br>Score |
|-------------------------------|------------------|-------------------|----------------|
| 1 - Student Achievement       | 2,325            | 2,474             | 94             |
| 2 - Student Progress          | 487              | 1,600             | 30             |
| 3 - Closing Performance Gaps  | 913              | 1,800             | 51             |
| 4 - Postsecondary Readiness   |                  |                   |                |
| STAAR Score                   | 76.7             |                   |                |
| Graduation Rate Score         | N/A              |                   |                |
| Graduation Plan Score         | N/A              |                   |                |
| Postsecondary Component Score | N/A              |                   | 77             |