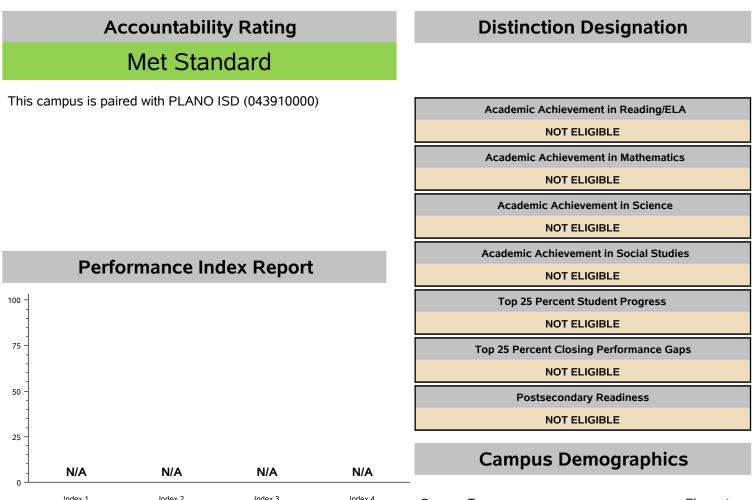

## **TEXAS EDUCATION AGENCY 2015 Accountability Summary**

ISAACS EARLY CHILDHOOD SCHOOL (043910165) - PLANO ISD

| 1473                   |                     |                             |                            |
|------------------------|---------------------|-----------------------------|----------------------------|
| Index 1                | Index 2             | Index 3                     | Index 4                    |
| Student<br>Achievement | Student<br>Progress | Closing<br>Performance Gaps | Postsecondary<br>Readiness |
|                        |                     |                             |                            |

## **Performance Index Summary**

| Index                        | Points<br>Earned | Maximum<br>Points | Index<br>Score |
|------------------------------|------------------|-------------------|----------------|
| 1 - Student Achievement      | N/A              | N/A               | N/A            |
| 2 - Student Progress         | N/A              | N/A               | N/A            |
| 3 - Closing Performance Gaps | N/A              | N/A               | N/A            |
| 4 - Postsecondary Readiness  | N/A              | N/A               | N/A            |

| Campus Type                           | Elementary   |
|---------------------------------------|--------------|
| Campus Size                           | 499 Students |
| Grade Span                            | EE - PK      |
| Percent Economically<br>Disadvantaged | 13.4         |
| Percent English Language<br>Learners  | 60.7         |
| Mobility Rate **                      | N/A          |