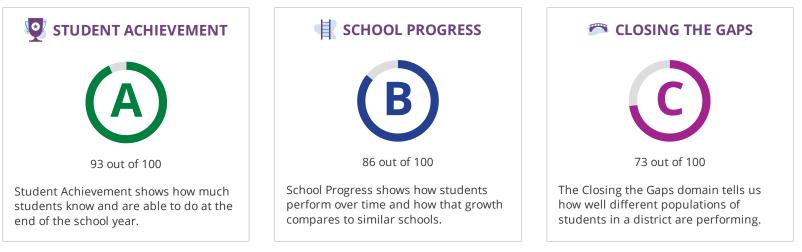

# STUDENT ACHIEVEMENT

| Component                               | Score | % of<br>grade |
|-----------------------------------------|-------|---------------|
| STAAR Performance                       | 92    | 40%           |
| College, Career, and Military Readiness | 94    | 40%           |
| Graduation Rate                         | 95    | 20%           |
| Total                                   | 93    | 100%          |

# SCHOOL PROGRESS

|                      | The higher score of Academic Growth or Relative Performance is used. |               |  |
|----------------------|----------------------------------------------------------------------|---------------|--|
| Component            | Score                                                                | % of<br>grade |  |
| Academic Growth      | 73                                                                   |               |  |
| Relative Performance | 86                                                                   | 100%          |  |
| Total                | 86                                                                   | 100%          |  |

### CLOSING THE GAPS

| Component                       | Score | % of  |
|---------------------------------|-------|-------|
|                                 |       | grade |
| Grade Level Performance         | 0     | 50.0% |
| Academic Growth/Graduation Rate | 0     | 10.0% |
| English Language Proficiency    | 100   | 10.0% |
| Student Achievement             | 100   | 30.0% |
| Total                           | 73    | 100%  |