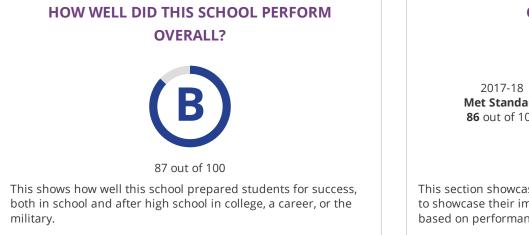

## **CHANGE OVER TIME**

Met Standard 86 out of 100

2018-19 В 87 out of 100

This section showcases annually the overall grade of this campus to showcase their improvement over time. The overall grade is based on performance in the three domains listed below.