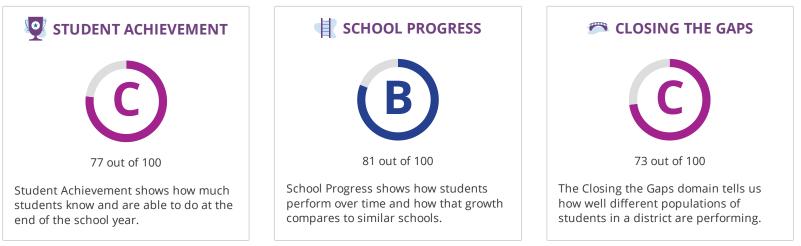

# STUDENT ACHIEVEMENT

The Student Achievement score is based on STAAR performance only, for this school.

## SCHOOL PROGRESS

|                      | The higher score of Academic Growth or Relative Performance is used. |    |       |
|----------------------|----------------------------------------------------------------------|----|-------|
| Component            | Scor                                                                 | re | % of  |
|                      |                                                                      |    | grade |
| Academic Growth      | 70                                                                   |    |       |
| Relative Performance | 81                                                                   |    | 100%  |
| Total                | 81                                                                   |    | 100%  |

#### **CLOSING THE GAPS**

| Component                       | Score | % of<br>grade |
|---------------------------------|-------|---------------|
| Grade Level Performance         | 65    | 30.0%         |
| Academic Growth/Graduation Rate | 30    | 50.0%         |
| English Language Proficiency    | 0     | 10.0%         |
| Student Achievement             | 58    | 10.0%         |
| Total                           | 73    | 100%          |