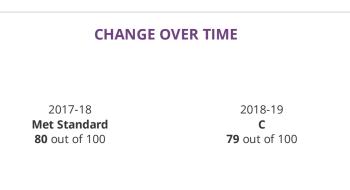

### CHANGE OVER TIME

This section showcases annually the overall grade of this campus to showcase their improvement over time. The overall grade is based on performance in the three domains listed below.