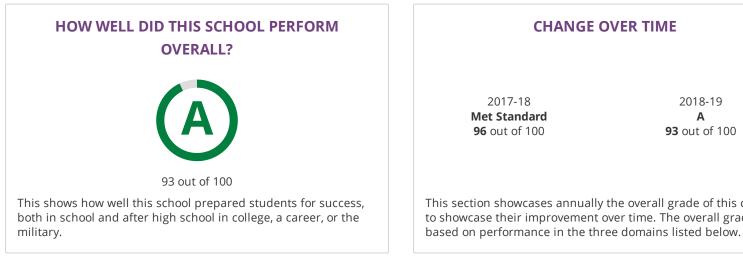

## **CHANGE OVER TIME**





#### **OVERALL PERFORMANCE DETAILS**



#### WHERE DID THIS SCHOOL PERFORM EXCEPTIONALLY WELL?

- **×** ACADEMIC ACHIEVEMENT IN SCIENCE
- ✓ TOP 25%: COMPARATIVE ACADEMIC GROWTH
- ✓ ACADEMIC ACHIEVEMENT IN MATHEMATICS
- ✓ POST-SECONDARY READINESS

- ✓ ACADEMIC ACHIEVEMENT IN ENGLISH LANGUAGE **ARTS/READING**
- **X** TOP 25%: COMPARATIVE CLOSING THE GAPS
- ✓ ACADEMIC ACHIEVEMENT IN SOCIAL STUDIES

Grades Served 6-8 Student Enrollment Details 856 Students Enrolled District PLANO ISD Address 2400 MAUMELLE DR, PLANO, TX 75023

#### **HOW ARE SCORES CALCULATED?**

# STUDENT ACHIEVEMENT

The Student Achievement score is based on STAAR performance only, for this school.

# SCHOOL PROGRESS

|                      | The higher score of Academic Growth or Relative Performance is used. |       |