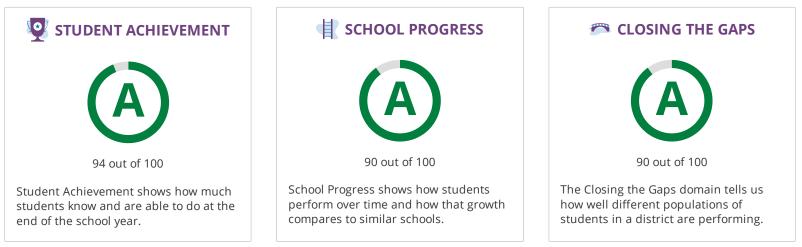

#### **HOW ARE SCORES CALCULATED?**

# STUDENT ACHIEVEMENT

The Student Achievement score is based on STAAR performance only, for this school.

# SCHOOL PROGRESS

|                      | The higher score of Academic Growth or Relative Performance is used. |       |       |
|----------------------|----------------------------------------------------------------------|-------|-------|
| Component            |                                                                      | Score | % of  |
|                      |                                                                      |       | grade |
| Academic Growth      |                                                                      | 90    | 100%  |
| Relative Performance |                                                                      | 88    |       |
| Total                |                                                                      | 90    | 100%  |

### **CLOSING THE GAPS**

| Component                       | Score | % of<br>grade |
|---------------------------------|-------|---------------|
| Grade Level Performance         | 100   | 30.0%         |
| Academic Growth/Graduation Rate | 79    | 50.0%         |
| English Language Proficiency    | 100   | 10.0%         |
| Student Achievement             | 100   | 10.0%         |
| Total                           | 90    | 100%          |