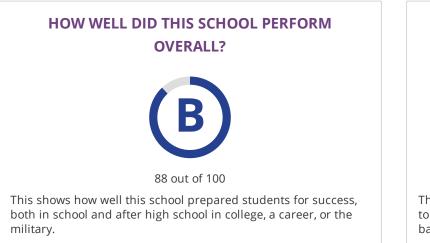

# CHANGE OVER TIME





This section showcases annually the overall grade of this campus to showcase their improvement over time. The overall grade is based on performance in the three domains listed below.

#### **OVERALL PERFORMANCE DETAILS**



#### WHERE DID THIS SCHOOL PERFORM EXCEPTIONALLY WELL?

- × ACADEMIC ACHIEVEMENT IN SCIENCE
- **X** TOP 25%: COMPARATIVE ACADEMIC GROWTH
- × ACADEMIC ACHIEVEMENT IN MATHEMATICS
- × POST-SECONDARY READINESS

- ✓ ACADEMIC ACHIEVEMENT IN ENGLISH LANGUAGE ARTS/READING
- **X** TOP 25%: COMPARATIVE CLOSING THE GAPS
- **×** ACADEMIC ACHIEVEMENT IN SOCIAL STUDIES

Grades Served 6-8 Student Enrollment Details 728 Students Enrolled District PLANO ISD Address 7400 RED RIVER DR, PLANO, TX 75025

### **HOW ARE SCORES CALCULATED?**

# STUDENT ACHIEVEMENT

The Student Achievement