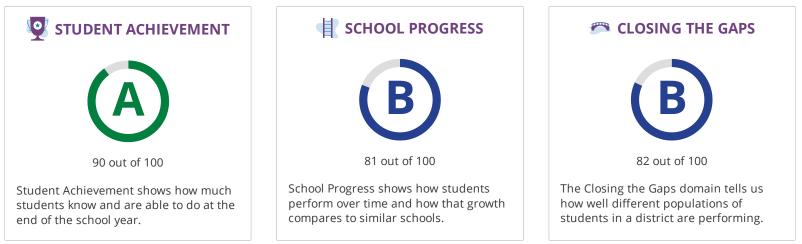

# STUDENT ACHIEVEMENT

The Student Achievement score is based on STAAR performance only, for this school.

## SCHOOL PROGRESS

|                      | The higher score of Academic Growth or Relative Performance is used. |       |       |
|----------------------|----------------------------------------------------------------------|-------|-------|
| Component            |                                                                      | Score | % of  |
|                      |                                                                      |       | grade |
| Academic Growth      |                                                                      | 77    |       |
| Relative Performance |                                                                      | 81    | 100%  |
| Total                |                                                                      | 81    | 100%  |

## **CLOSING THE GAPS**

| Component                       | Score | % of  |
|---------------------------------|-------|-------|
|                                 |       | grade |
| Grade Level Performance         | 100   | 30.0% |
| Academic Growth/Graduation Rate | 45    | 50.0% |
| English Language Proficiency    | 100   | 10.0% |
| Student Achievement             | 100   | 10.0% |
| Total                           | 82    | 100%  |