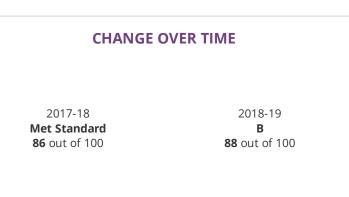

# CHANGE OVER TIME

This section showcases annually the overall grade of this campus to showcase their improvement over time. The overall grade is based on performance in the three domains listed below.