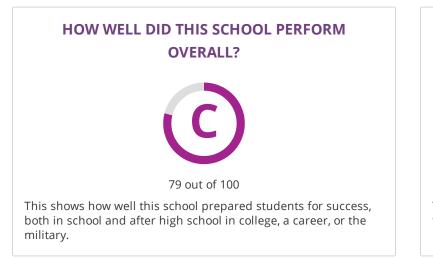

## **CHANGE OVER TIME**





This section showcases annually the overall grade of this campus to showcase their improvement over time. The overall grade is based on performance in the three domains listed below.

#### **OVERALL PERFORMANCE DETAILS**



#### WHERE DID THIS SCHOOL PERFORM EXCEPTIONALLY WELL?

- × ACADEMIC ACHIEVEMENT IN SCIENCE
- **X** TOP 25%: COMPARATIVE ACADEMIC GROWTH
- × ACADEMIC ACHIEVEMENT IN MATHEMATICS
- × POST-SECONDARY READINESS

- × ACADEMIC ACHIEVEMENT IN ENGLISH LANGUAGE ARTS/READING
- **X** TOP 25%: COMPARATIVE CLOSING THE GAPS

Grades Served PK-5 Student Enrollment Details 492 Students Enrolled District PLANO ISD Address 2200 LAUREL LN, PLANO, TX 75074

#### **HOW ARE SCORES CALCULATED?**

# STUDENT ACHIEVEMENT

The Student Achievement score is based on STAAR performance only, for th