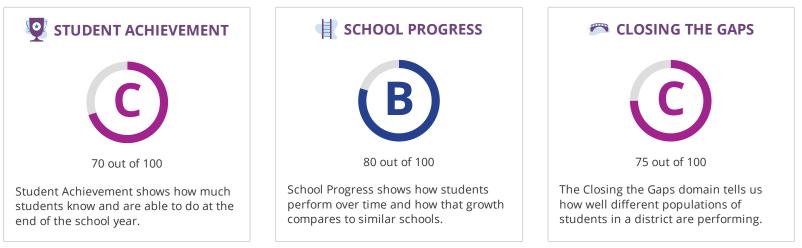

#### **HOW ARE SCORES CALCULATED?**

# STUDENT ACHIEVEMENT

The Student Achievement score is based on STAAR performance only, for this school.

# SCHOOL PROGRESS

|                      | The higher score of Academic Growth or Relative Performance is used. |      |      |
|----------------------|----------------------------------------------------------------------|------|------|
| Component            | Scor                                                                 | 'e % | of   |
|                      |                                                                      | gr   | rade |
| Academic Growth      | 80                                                                   | 10   | 00%  |
| Relative Performance | 75                                                                   |      |      |
| Total                | 80                                                                   | 10   | 00%  |

## **CLOSING THE GAPS**

| Component                       | Score | % of<br>grade |
|---------------------------------|-------|---------------|
| Grade Level Performance         | 19    | 30.0%         |
| Academic Growth/Graduation Rate | 100   | 50.0%         |
| English Language Proficiency    | 100   | 10.0%         |
| Student Achievement             | 33    | 10.0%         |
| Total                           | 75    | 100%          |