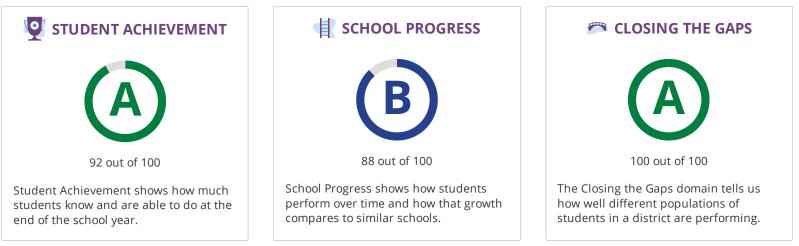

# STUDENT ACHIEVEMENT

The Student Achievement score is based on STAAR performance only, for this school.

## SCHOOL PROGRESS

| The higher score of Academic Growth or |     |     | elative Performance is used. |  |
|----------------------------------------|-----|-----|------------------------------|--|
| Component                              | Sco | ore | % of                         |  |
|                                        |     |     | grade                        |  |
| Academic Growth                        | 88  |     | 100%                         |  |
| Relative Performance                   | 75  |     |                              |  |
| Total                                  | 88  |     | 100%                         |  |

#### **CLOSING THE GAPS**

| Component                       | Score | % of<br>grade |
|---------------------------------|-------|---------------|
| Grade Level Performance         | 100   | 33.3%         |
| Academic Growth/Graduation Rate | 100   | 55.6%         |
| Student Achievement             | 100   | 11.1%         |
| Total                           | 100   | 100%          |