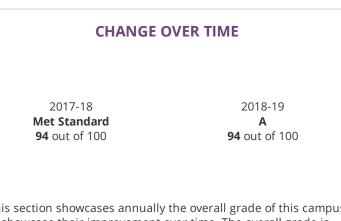

### CHANGE OVER TIME

This section showcases annually the overall grade of this campus to showcase their improvement over time. The overall grade is based on performance in the three domains listed below.