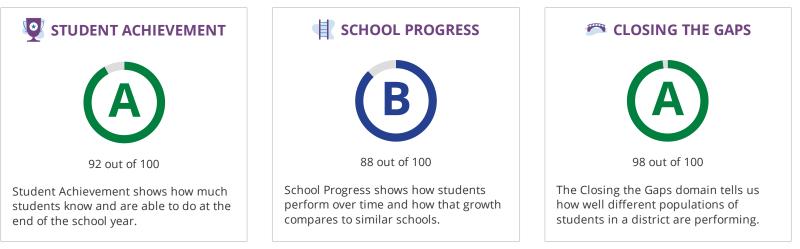

# **HOW ARE SCORES CALCULATED?**

# STUDENT ACHIEVEMENT

The Student Achievement score is based on STAAR performance only, for this school.

| SCHOOL PROGRESS                                      |       |       |  |
|------------------------------------------------------|-------|-------|--|
| The higher score of Academic Growth or Relative Perl |       |       |  |
| Component                                            | Score | % of  |  |
|                                                      |       | grade |  |
| Academic Growth                                      | 88    | 100%  |  |
| Relative Performance                                 | 79    |       |  |
| Total                                                | 88    | 100%  |  |
|                                                      |       |       |  |

# **CLOSING THE GAPS**

| Component                       | Score | % of<br>grade |
|---------------------------------|-------|---------------|
| Grade Level Performance         | 100   | 30.0%         |
| Academic Growth/Graduation Rate | 100   | 50.0%         |
| English Language Proficiency    | 100   | 10.0%         |
| Student Achievement             | 91    | 10.0%         |
| Total                           | 98    | 100%          |