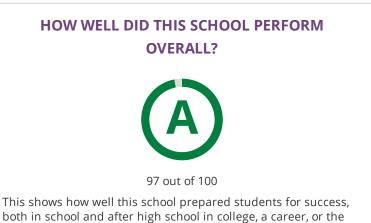

#### CHANGE OVER TIME

2017-18 Met Standard 97 out of 100 2018-19 **A** 97 out of 100

This section showcases annually the overall grade of this campus to showcase their improvement over time. The overall grade is based on performance in the three domains listed below.