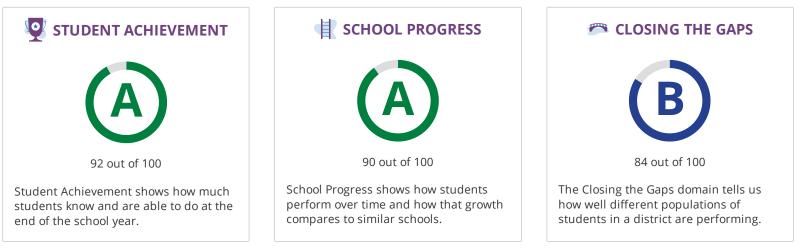

# STUDENT ACHIEVEMENT

The Student Achievement score is based on STAAR performance only, for this school.

# SCHOOL PROGRESS

| The higher score of Academic Growth o |  |       | Relative Performance is used. |  |
|---------------------------------------|--|-------|-------------------------------|--|
| Component                             |  | Score | % of                          |  |
|                                       |  |       | grade                         |  |
| Academic Growth                       |  | 90    | 100%                          |  |
| Relative Performance                  |  | 84    |                               |  |
| Total                                 |  | 90    | 100%                          |  |

## **CLOSING THE GAPS**

| Component                       | Score | % of<br>grade |
|---------------------------------|-------|---------------|
| Grade Level Performance         | 100   | 30.0%         |
| Academic Growth/Graduation Rate | 100   | 50.0%         |
| English Language Proficiency    | 0     | 10.0%         |
| Student Achievement             | 92    | 10.0%         |
| Total                           | 84    | 100%          |