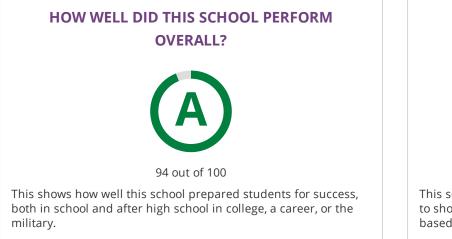

#### **CHANGE OVER TIME**





This section showcases annually the overall grade of this campus to showcase their improvement over time. The overall grade is based on performance in the three domains listed below.

#### **OVERALL PERFORMANCE DETAILS**



#### WHERE DID THIS SCHOOL PERFORM EXCEPTIONALLY WELL?

- × ACADEMIC ACHIEVEMENT IN SCIENCE
- × TOP 25%: COMPARATIVE ACADEMIC GROWTH
- × ACADEMIC ACHIEVEMENT IN MATHEMATICS
- × POST-SECONDARY READINESS

✓ ACADEMIC ACHIEVEMENT IN ENGLISH LANGUAGE ARTS/READING

✓ TOP 25%: COMPARATIVE CLOSING THE GAPS

Grades Served K-5 Student Enrollment Details 367 Students Enrolled District PLANO ISD Address 2418 MICARTA DR, PLANO, TX 75025

#### **HOW ARE SCORES CALCULATED?**

# STUDENT ACHIEVEMENT

The Student Achievement score is based on STAAR performance only, for this school.