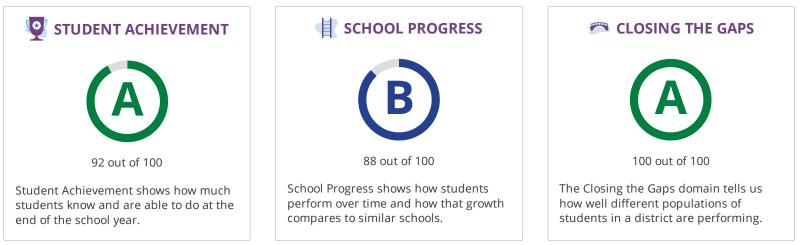

# STUDENT ACHIEVEMENT

The Student Achievement score is based on STAAR performance only, for this school.

## SCHOOL PROGRESS

|                      | The higher score of Academic Growth or Relative Performance is used. |       |       |
|----------------------|----------------------------------------------------------------------|-------|-------|
| Component            |                                                                      | Score | % of  |
|                      |                                                                      |       | grade |
| Academic Growth      |                                                                      | 88    | 100%  |
| Relative Performance |                                                                      | 79    |       |
| Total                |                                                                      | 88    | 100%  |

### **CLOSING THE GAPS**

| Component                       | Score | % of<br>grade |
|---------------------------------|-------|---------------|
| Grade Level Performance         | 100   | 30.0%         |
| Academic Growth/Graduation Rate | 100   | 50.0%         |
| English Language Proficiency    | 100   | 10.0%         |
| Student Achievement             | 100   | 10.0%         |
| Total                           | 100   | 100%          |