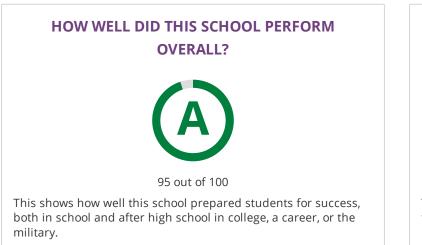

#### **CHANGE OVER TIME**

2017-18 Met Standard 95 out of 100 2018-19 **A 95** out of 100

This section showcases annually the overall grade of this campus to showcase their improvement over time. The overall grade is based on performance in the three domains listed below.