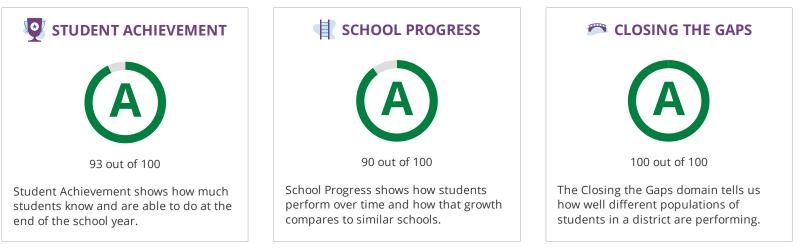

# STUDENT ACHIEVEMENT

The Student Achievement score is based on STAAR performance only, for this school.

| SCHOOL PROGRESS      |                                                                      |       |  |
|----------------------|----------------------------------------------------------------------|-------|--|
|                      | The higher score of Academic Growth or Relative Performance is used. |       |  |
| Component            | Score                                                                | % of  |  |
|                      |                                                                      | grade |  |
| Academic Growth      | 90                                                                   | 100%  |  |
| Relative Performance | 83                                                                   |       |  |
| Total                | 90                                                                   | 100%  |  |
|                      |                                                                      | 100%  |  |

## **CLOSING THE GAPS**

| Component                       | Score | % of<br>grade |
|---------------------------------|-------|---------------|
| Grade Level Performance         | 100   | 30.0%         |
| Academic Growth/Graduation Rate | 100   | 50.0%         |
| English Language Proficiency    | 100   | 10.0%         |
| Student Achievement             | 100   | 10.0%         |
| Total                           | 100   | 100%          |