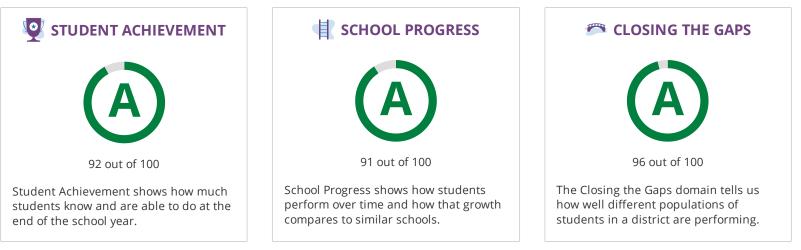

# STUDENT ACHIEVEMENT

The Student Achievement score is based on STAAR performance only, for this school.

| The higher score of Academic Growth or Relative Performance is used.   Component Score % of   grade   Academic Growth 91 100%   Relative Performance 79 Total | SCHOOL PROGRESS      |    |      |  |
|---------------------------------------------------------------------------------------------------------------------------------------------------------------|----------------------|----|------|--|
| gradeAcademic Growth91100%Relative Performance79100%                                                                                                          | Component            | -  |      |  |
| Relative Performance 79                                                                                                                                       | component            |    |      |  |
|                                                                                                                                                               | Academic Growth      | 91 | 100% |  |
| Total 91 100%                                                                                                                                                 | Relative Performance | 79 |      |  |
|                                                                                                                                                               | Total                | 91 | 100% |  |

## **CLOSING THE GAPS**

| Component                       | Score | % of<br>grade |
|---------------------------------|-------|---------------|
| Grade Level Performance         | 94    | 30.0%         |
| Academic Growth/Graduation Rate | 100   | 50.0%         |
| English Language Proficiency    | 100   | 10.0%         |
| Student Achievement             | 100   | 10.0%         |
| Total                           | 96    | 100%          |