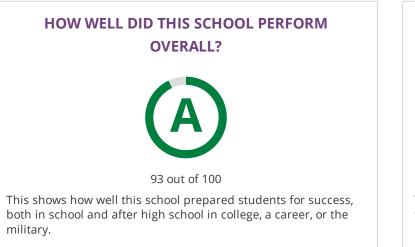

## CHANGE OVER TIME



### **CHANGE OVER TIME**

2017-18 Met Standard 90 out of 100 2018-19 **A** 93 out of 100

This section showcases annually the overall grade of this campus to showcase their improvement over time. The overall grade is based on performance in the three domains listed below.

### **OVERALL PERFORMANCE DETAILS**



## WHERE DID THIS SCHOOL PERFORM EXCEPTIONALLY WELL?

× ACADEMIC ACHIEVEMENT IN SCIENCE

- ✓ TOP 25%: COMPARATIVE ACADEMIC GROWTH
- × ACADEMIC ACHIEVEMENT IN MATHEMATICS
- × POST-SECONDARY READINESS

✓ ACADEMIC ACHIEVEMENT IN ENGLISH LANGUAGE ARTS/READING

★ TOP 25%: COMPARATIVE CLOSING THE GAPS

# **HOW ARE SCORES CALCULATED?**

# STUDENT ACHIEVEMENT

The Student Achievement score is based on STAAR performance only, for this school.

| The higher score of Academic Growth or Relat