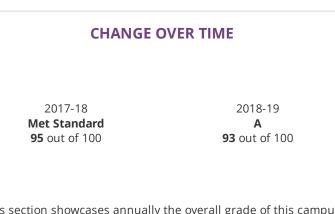

### CHANGE OVER TIME

This section showcases annually the overall grade of this campus to showcase their improvement over time. The overall grade is based on performance in the three domains listed below.