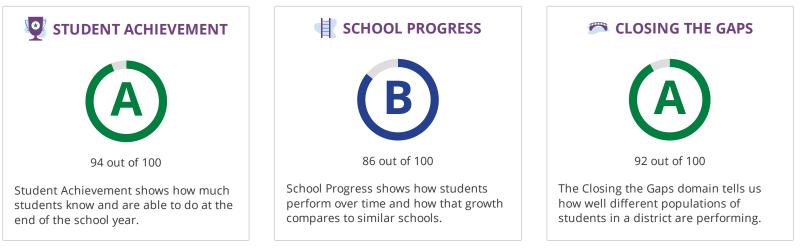

# STUDENT ACHIEVEMENT

The Student Achievement score is based on STAAR performance only, for this school.

## SCHOOL PROGRESS

|                      | The higher score of Academic Growth or Relative Performance is used. |       |       |
|----------------------|----------------------------------------------------------------------|-------|-------|
| Component            |                                                                      | Score | % of  |
|                      |                                                                      |       | grade |
| Academic Growth      |                                                                      | 86    | 100%  |
| Relative Performance |                                                                      | 84    |       |
| Total                |                                                                      | 86    | 100%  |

#### **CLOSING THE GAPS**

| Component                       | Score | % of<br>grade |
|---------------------------------|-------|---------------|
| Grade Level Performance         | 95    | 30.0%         |
| Academic Growth/Graduation Rate | 94    | 50.0%         |
| English Language Proficiency    | 100   | 10.0%         |
| Student Achievement             | 100   | 10.0%         |
| Total                           | 92    | 100%          |