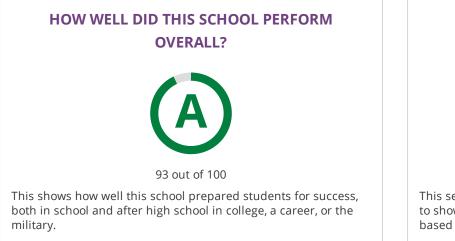

### CHANGE OVER TIME





This section showcases annually the overall grade of this campus to showcase their improvement over time. The overall grade is based on performance in the three domains listed below.

#### **OVERALL PERFORMANCE DETAILS**



#### WHERE DID THIS SCHOOL PERFORM EXCEPTIONALLY WELL?

- × ACADEMIC ACHIEVEMENT IN SCIENCE
- **X** TOP 25%: COMPARATIVE ACADEMIC GROWTH
- ✓ ACADEMIC ACHIEVEMENT IN MATHEMATICS
- ✓ POST-SECONDARY READINESS

✓ ACADEMIC ACHIEVEMENT IN ENGLISH LANGUAGE ARTS/READING

**X** TOP 25%: COMPARATIVE CLOSING THE GAPS

Grades Served K-5 Student Enrollment Details 638 Students Enrolled District PLANO ISD Address 2424 MIDWAY, PLANO, TX 75093

#### **HOW ARE SCORES CALCULATED?**

# STUDENT ACHIEVEMENT

The Student Achievement score is based on STAAR performance only, for this scho