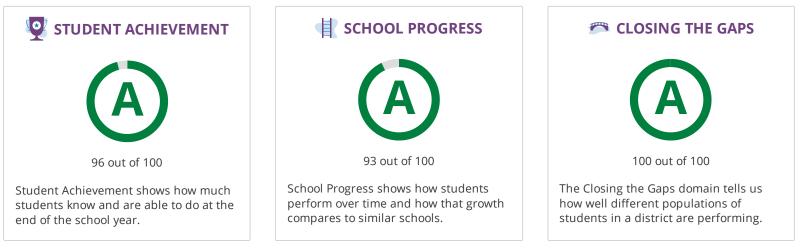

# STUDENT ACHIEVEMENT

The Student Achievement score is based on STAAR performance only, for this school.

# SCHOOL PROGRESS

|                      | The higher score of Academic Growth or Relative | igher score of Academic Growth or Relative Performance is used. |       |  |
|----------------------|-------------------------------------------------|-----------------------------------------------------------------|-------|--|
| Component            | Sc                                              | core                                                            | % of  |  |
|                      |                                                 |                                                                 | grade |  |
| Academic Growth      | 93                                              | 3                                                               | 100%  |  |
| Relative Performance | 92                                              | 2                                                               |       |  |
| Total                | 93                                              | 3                                                               | 100%  |  |

## **CLOSING THE GAPS**

| Component                       | Score | % of<br>grade |
|---------------------------------|-------|---------------|
| Grade Level Performance         | 100   | 30.0%         |
| Academic Growth/Graduation Rate | 100   | 50.0%         |
| English Language Proficiency    | 100   | 10.0%         |
| Student Achievement             | 100   | 10.0%         |
| Total                           | 100   | 100%          |