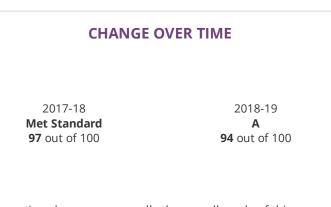

### CHANGE OVER TIME

This section showcases annually the overall grade of this campus to showcase their improvement over time. The overall grade is based on performance in the three domains listed below.