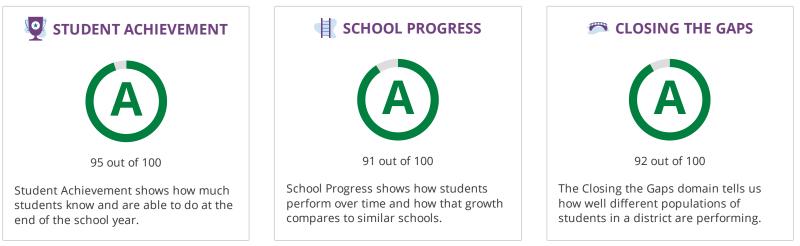

# STUDENT ACHIEVEMENT

The Student Achievement score is based on STAAR performance only, for this school.

# SCHOOL PROGRESS

|                      | The higher score of Academic Growth or Relative Performance is used. |       |       |
|----------------------|----------------------------------------------------------------------|-------|-------|
| Component            |                                                                      | Score | % of  |
|                      |                                                                      |       | grade |
| Academic Growth      |                                                                      | 91    | 100%  |
| Relative Performance |                                                                      | 84    |       |
| Total                |                                                                      | 91    | 100%  |

## **CLOSING THE GAPS**

| Component                       | Score | % of<br>grade |
|---------------------------------|-------|---------------|
| Grade Level Performance         | 100   | 30.0%         |
| Academic Growth/Graduation Rate | 92    | 50.0%         |
| English Language Proficiency    | 100   | 10.0%         |
| Student Achievement             | 100   | 10.0%         |
| Total                           | 92    | 100%          |