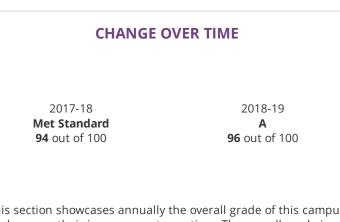

### **CHANGE OVER TIME**

This section showcases annually the overall grade of this campus to showcase their improvement over time. The overall grade is based on performance in the three domains listed below.