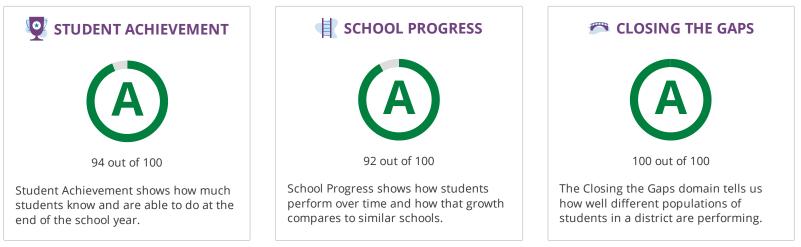

# STUDENT ACHIEVEMENT

The Student Achievement score is based on STAAR performance only, for this school.

# SCHOOL PROGRESS

|                      | The higher score of Academic Growth or Relative Performance is used. |       |       |
|----------------------|----------------------------------------------------------------------|-------|-------|
| Component            |                                                                      | Score | % of  |
|                      |                                                                      |       | grade |
| Academic Growth      |                                                                      | 92    | 100%  |
| Relative Performance |                                                                      | 82    |       |
| Total                |                                                                      | 92    | 100%  |

## **CLOSING THE GAPS**

| Component                       | Score | % of<br>grade |
|---------------------------------|-------|---------------|
| Grade Level Performance         | 100   | 30.0%         |
| Academic Growth/Graduation Rate | 100   | 50.0%         |
| English Language Proficiency    | 100   | 10.0%         |
| Student Achievement             | 100   | 10.0%         |
| Total                           | 100   | 100%          |