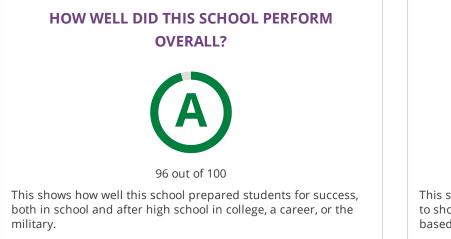

### **CHANGE OVER TIME**





This section showcases annually the overall grade of this campus to showcase their improvement over time. The overall grade is based on performance in the three domains listed below.

#### **OVERALL PERFORMANCE DETAILS**



#### WHERE DID THIS SCHOOL PERFORM EXCEPTIONALLY WELL?

- × ACADEMIC ACHIEVEMENT IN SCIENCE
- ✓ TOP 25%: COMPARATIVE ACADEMIC GROWTH
- ✓ ACADEMIC ACHIEVEMENT IN MATHEMATICS
- ✓ POST-SECONDARY READINESS

- × ACADEMIC ACHIEVEMENT IN ENGLISH LANGUAGE ARTS/READING
- ✓ TOP 25%: COMPARATIVE CLOSING THE GAPS

Grades Served K-5 Student Enrollment Details 704 Students Enrolled District PLANO ISD Address 415 ORIOLE DR, MURPHY, TX 75094

#### **HOW ARE SCORES CALCULATED?**

# STUDENT ACHIEVEMENT

The Student Achievement score is based on STAAR performance only, for this school